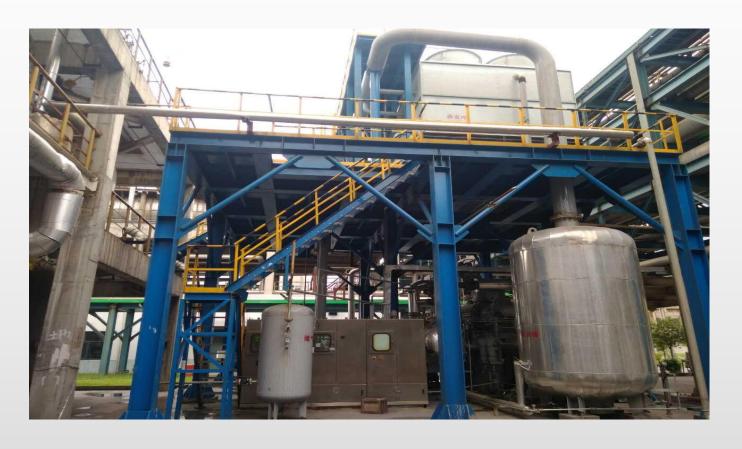

# Ningbo Beilun Environmental Protection Solid Waste Disposal Co., LTD

Heat source condition: saturated steam

Pressure: 0.8MPaA

Flow rate: 6 t / h

Total installed capacity: 890kW

Net power generation: 700kW

Annual power generation: 5.6 million degrees

Annual benefit: 3.92 million yuan

Annual standard coal saving: 1,960 tons

Annual CO2 emission reduction: 4,657 tons