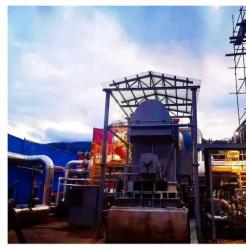

### Henan Jinmei Tianqing Coal Chemical Industry Co., LTD

Heat source condition: 150°C of water

steam

Flow rate: 6t / h

Total installed capacity: 600kW

Net power generation: 420kW

Annual power generation: 3.36 million

degrees Celsius

Annual benefit: 2.352 million yuan

Annual standard coal saving: 1176 tons

Annual CO2 emission reduction: 2,794.2

tons