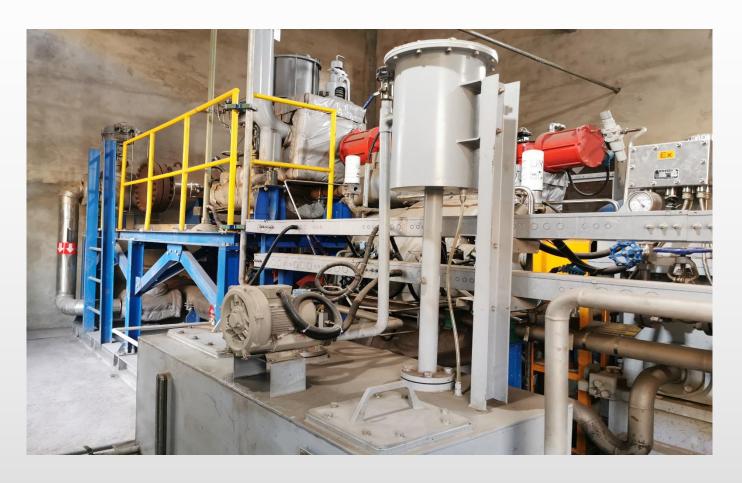

#### Shaanxi Zinc Industry Co., Ltd

Heat source condition: saturated steam pressure

Pressure: 2.9MPaA, decompression to 0.4MPaA

Temperature: saturation

Flow rate: 14t / h

Installed model: KES900

Total installed capacity: 900kW Net power generation: 723kW